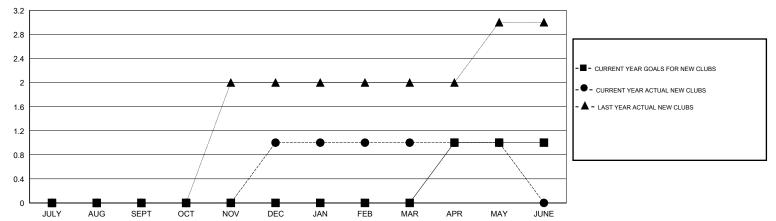

## GOALS AND ACTUAL NEW CLUBS CUMULATIVE

| DROPPED CLUBS: 1  DROPPED MEMBERS |                | 35 CLUBS OF 41 ADDED 1 OR MORE NEW MEMBERS | GENDER DISTRIBUTION  MALE 824 (70.67%  FEMALE 342 (29.33% |           |
|-----------------------------------|----------------|--------------------------------------------|-----------------------------------------------------------|-----------|
| DECEASED CLUB CANCELLED OTHER     | 17<br>0<br>145 | CLICK HERE FOR HEALTH ASSESSMENT DATA      | FAMILY UNIT MEMBERS HEAD OF HOUSEHOLD                     | 162<br>79 |
| TOTAL                             | 162            |                                            | NON-HEAD OF HOUSEHOLD                                     | 83        |