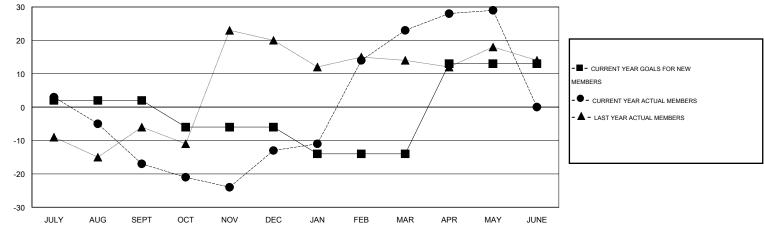

## GOALS AND ACTUAL NEW CLUBS CUMULATIVE

| DROPPED CLUBS: 1  DROPPED MEMBERS |                | 35 CLUBS OF 41 ADDED 1 OR MORE NEW MEMBERS | GENDER DISTRIBUTION  MALE 824 (70.67%  FEMALE 342 (29.33% |           |
|-----------------------------------|----------------|--------------------------------------------|-----------------------------------------------------------|-----------|
| DECEASED CLUB CANCELLED OTHER     | 17<br>0<br>145 | CLICK HERE FOR HEALTH ASSESSMENT DATA      | FAMILY UNIT MEMBERS HEAD OF HOUSEHOLD                     | 162<br>79 |
| TOTAL                             | 162            |                                            | NON-HEAD OF HOUSEHOLD                                     | 83        |